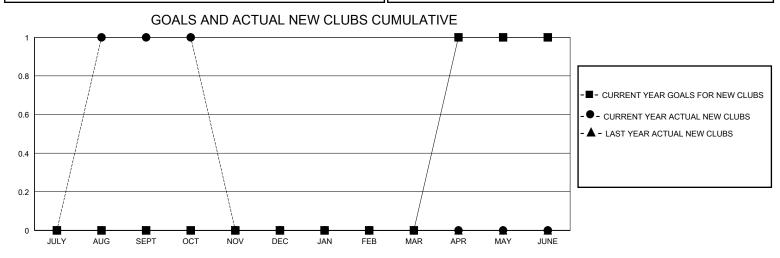

## District 4 C5

GMT: LOCATION CALIFORNIA GMT CA

| •             |               |             |               |                               |                        |                         | • • • • • • • • • • • • • • • • • • • •            |  |
|---------------|---------------|-------------|---------------|-------------------------------|------------------------|-------------------------|----------------------------------------------------|--|
|               | Club          | s           |               | Members RESULTS FOR 2024-2025 |                        |                         |                                                    |  |
|               | RESULTS FOR   | R 2024-2025 |               |                               |                        |                         |                                                    |  |
| QUARTER       | NEW CLUB GOAL | NEW CLUBS   | DROPPED CLUBS | QUARTER MEME                  | BER GROWTH NET<br>GOAL | MEMBER GROWTH<br>ACTUAL | DROPPED<br>MEMBERS ACTUAL<br>(including transfers) |  |
| JULY/AUG/SEPT | 0             | 1           | 2             | JULY/AUG/SEPT                 | 10                     | 99                      | 172                                                |  |
| OCT/NOV/DEC   | 0             | 0           | 0             | OCT/NOV/DEC                   | 10                     | 12                      | 22                                                 |  |
| JAN/FEB/MAR   | 0             | 0           | 0             | JAN/FEB/MAR                   | 10                     | 0                       | 0                                                  |  |
| APR/MAY/JUNE  | 1             | 0           | 0             | APR/MAY/JUNE                  | 8                      | 0                       | 0                                                  |  |