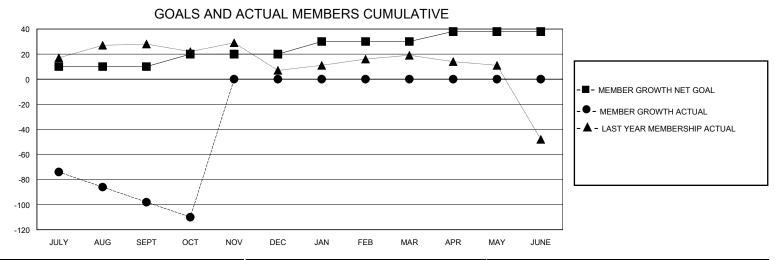

## District 4 C5

GMT: LOCATION CALIFORNIA GMT CA

| •             |               |             |               |                               |                        |                         | • • • • • • • • • • • • • • • • • • • •            |  |
|---------------|---------------|-------------|---------------|-------------------------------|------------------------|-------------------------|----------------------------------------------------|--|
|               | Club          | s           |               | Members RESULTS FOR 2024-2025 |                        |                         |                                                    |  |
|               | RESULTS FOR   | R 2024-2025 |               |                               |                        |                         |                                                    |  |
| QUARTER       | NEW CLUB GOAL | NEW CLUBS   | DROPPED CLUBS | QUARTER MEME                  | BER GROWTH NET<br>GOAL | MEMBER GROWTH<br>ACTUAL | DROPPED<br>MEMBERS ACTUAL<br>(including transfers) |  |
| JULY/AUG/SEPT | 0             | 1           | 2             | JULY/AUG/SEPT                 | 10                     | 99                      | 172                                                |  |
| OCT/NOV/DEC   | 0             | 0           | 0             | OCT/NOV/DEC                   | 10                     | 12                      | 22                                                 |  |
| JAN/FEB/MAR   | 0             | 0           | 0             | JAN/FEB/MAR                   | 10                     | 0                       | 0                                                  |  |
| APR/MAY/JUNE  | 1             | 0           | 0             | APR/MAY/JUNE                  | 8                      | 0                       | 0                                                  |  |